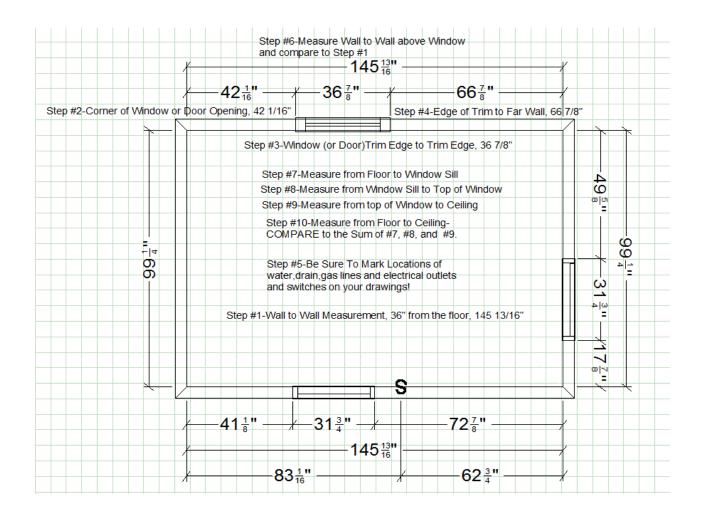

#### Measuring Side Elevation-(Please refer to the labeled floor plan example below)

**Step #1**. Measure from wall to wall at a 36" height from the floor, record your measurement.

**Step #2.** Measure from corner to window or door opening. If there is a face frame or window trim please indicate the width. Record all measurements.

**Step #3**. Measure across opening from trim edge to trim edge (windows and doors), record your measurement.

**Step #4.** Measure from edge of trim to far wall. Compare sum of #2, #3, and #4 total measurements to **Step #1. Record your confirmation measurement of Step #1.** 

Step #5. Mark exact location of water lines, drain, gas lines, electrical outlets and switches on your floor plan/drawings. All locations should be clearly marked.

**Step #6.** Measure from wall to wall above window and compare to **Step #1**, record your measurement.

#### Vertical Measurements-(Please also refer to the floor plan example below)

**Step #7.** Measure from floor to window sill, record your measurement.

**Step #8.** Measure from window sill to top of window and record your measurement.

**Step #9.** Measure from top of window to ceiling and record your measurement.

Step #10. Measure from floor to ceiling and compare this measurement to the sum of #7, #8, and #9. Record your measurement.

## Measuring by Steps-Example Floor Plan