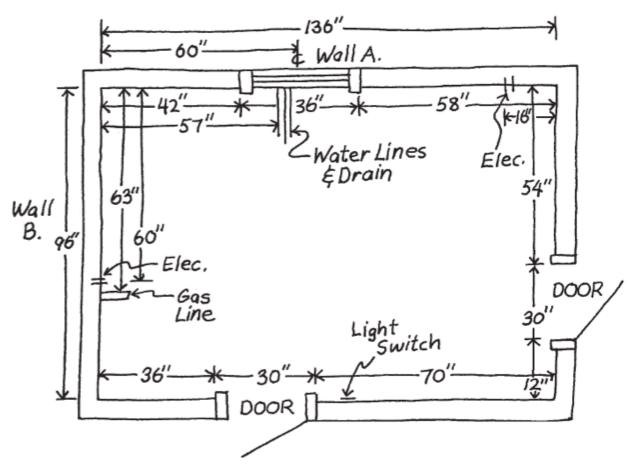

#### Floor Plan

Before any planning can start we must know the exact dimensions available to work with.

Using the measuring procedure illustrated, carefully prepare a simple floor plan of your existing kitchen. Your completed floor plan should resemble the diagram shown below.

Make sure you show exact locations of doors, windows, hood vents, exhaust, gas line, water line, drains, switches, outlets, light fixtures, and heat vents. Double check all measurements.

#### **Horizontal Measurement**

- 1. Measure from wall to wall at 36" in height from the floor.
- 2. Measure from corner to window or door opening. If there is face frames please indicate their width
- 3. Measure across opening from trim edge to trim edge.
- 4. Measure from edge of trim to far wall. Compare sum of #2, #3 and #4 measurements to **step #1.**
- 5. Mark exact location of water, drain, gas lines and electrical outlets and switches on drawing.
- 6. Measure from wall to wall above window and compare to #1. Vertical Measurement
- 7. Measure from floor to window sill.
- 8. Measure from window sill to top of window.
- 9. Measure from top of window to ceiling.
- 10. Measure from floor to ceiling Compare to sum of #7, #8 and #9.