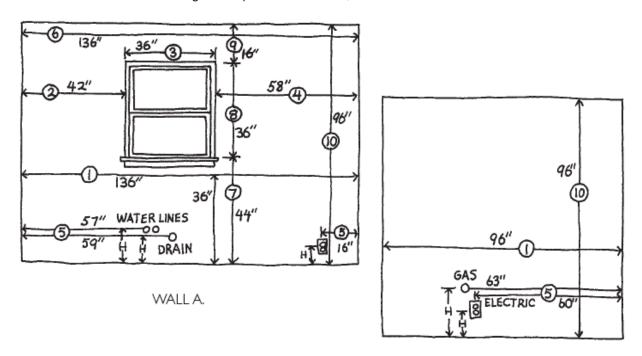

#### Floor Plan

Before any planning can start we must know the exact dimensions available to work with.

Using the measuring procedure illustrated, carefully prepare a simple floor plan of your existing kitchen. Your completed floor plan should resemble the diagram shown below.

Make sure you show exact locations of doors, windows, hood vents, exhaust, gas line, water line, drains, switches, outlets, light fixtures, and heat vents. Double check all measurements.

#### **Horizontal Measurement**

- 1. Measure from wall to wall at 36" in height from the floor.
- 2. Measure from corner to window or door opening. If there is face frames please indicate their width
- 3. Measure across opening from trim edge to trim edge.
- 4. Measure from edge of trim to far wall. Compare sum of #2, #3 and #4 measurements to **step #1.**
- 5. Mark exact location of water, drain, gas lines and electrical outlets and switches on drawing.
- 6. Measure from wall to wall above window and compare to #1. Vertical Measurement
- 7. Measure from floor to window sill.
- 8. Measure from window sill to top of window.
- 9. Measure from top of window to ceiling.
- 10. Measure from floor to ceiling Compare to sum of #7, #8 and #9.