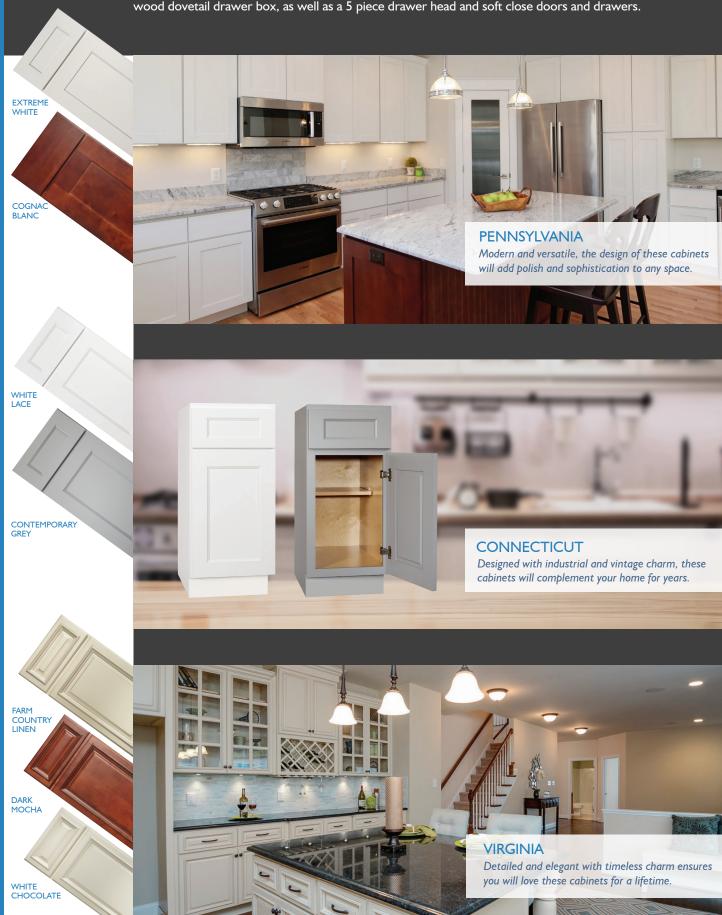

QUALITY

Direct Renovation Products DESIGN

With the highest quality materials and finest attention to detail, our Estate Level offers distinctive touches and superb craftsmanship. Whether you love traditional or modern design, the Estate Category has a look to fit your lifestyle. Features include full overlay doors, plywood boxes, a solid wood dovetail drawer box, as well as a 5 piece drawer head and soft close doors and drawers.