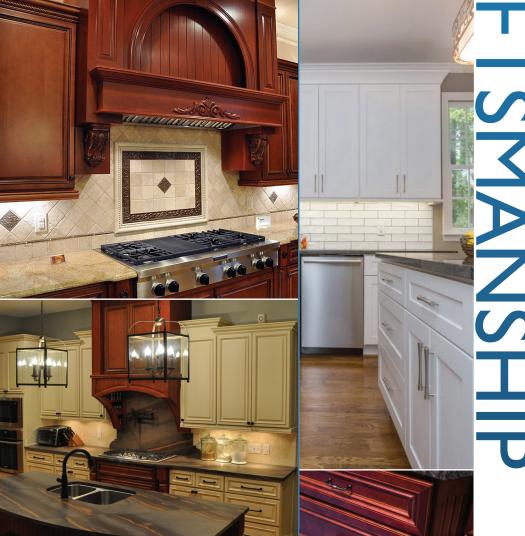

QUALITY





Direct Renovation Products DESIGN

With the highest quality materials and finest attention to detail, our Estate Level offers distinctive touches and superb craftsmanship. Whether you love traditional or modern design, the Estate Category has a look to fit your lifestyle. Features include full overlay doors, plywood boxes, a solid wood dovetail drawer box, as well as a 5 piece drawer head and soft close doors and drawers.



Offering timeless style and quality, the Artisan Level is ideal for customers looking for a cost conscious upgrade in their space. Features include solid wood doors and soft close drawer slides.



Classic cabinets for any decor offering functionality and style at a budget-friendly price. Features include full overlay doors, soft close hinges and a particle board c