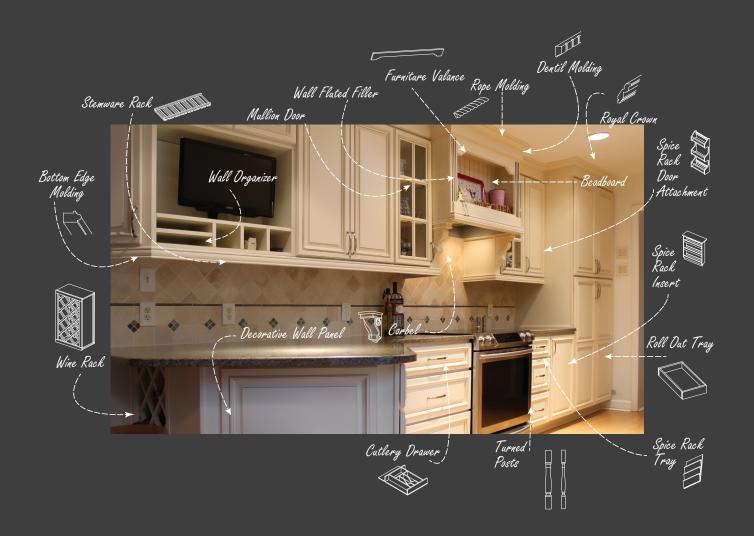

finest attention to detail, our Estate Level offers distinctive touches and superb craftsmanship. Whether you love traditional or modern design, the Estate Category has a look to fit your lifestyle. Features include full overlay doors, plywood boxes, a solid wood dovetail drawer box, as well as a 5 piece drawer head and soft close doors and drawers.



Offering timeless style and quality, the Artisan Level is ideal for customers looking for a cost conscious upgrade in their space. Features include solid wood doors and soft close drawer slides.



Classic cabinets for any decor offering functionality and style at a budget-friendly price. Features include full overlay doors, soft close hinges and a particle board cabinet box with a plywood back.



## IF YOU CAN DREAM IT, WE CAN DESIGN IT.





## **Direct Renovation Products**

3665 East Bay Dr. #212 (Kitchen and Bath Design Showroom) Largo, FL 33771 Phone: 727.230.9907

Fax: 815.572.8109 www.directrenovations.com