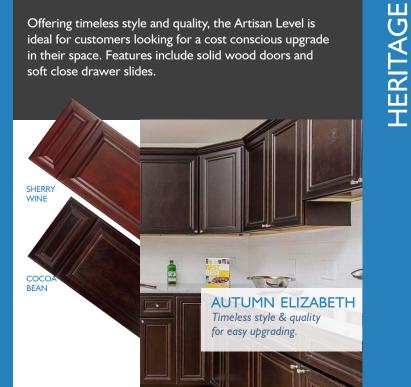

Offering timeless style and quality, the Artisan Level is ideal for customers looking for a cost conscious upgrade in their space. Features include solid wood doors and soft close drawer slides.

Classic cabinets for any decor offering functionality and style at a budget-friendly price. Features include full overlay doors, soft close hinges and a particle board cabinet box with a plywood back.