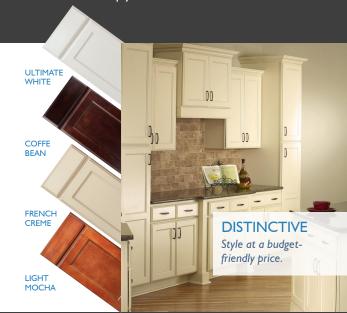

Offering timeless style and quality, the Artisan Level is ideal for customers looking for a cost conscious upgrade in their space. Features include solid wood doors and soft close drawer slides.

Classic cabinets for any decor offering functionality and style at a budget-friendly price. Features include full overlay doors, soft close hinges and a particle board cabinet box with a plywood back.